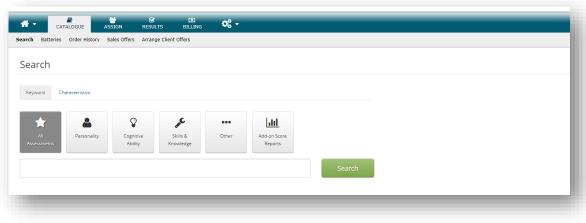

### **Catalogue** Tests

From the catalog, you are able to select the products for which you are entitled. Use the Search option to find the right product. By selecting the product and adding it to your cart you can fill your inventory. Please note, Dutch and UK customers do not pay upfront, but only get charged for tests that have been activated by the test taker.

### **Catalogue** Testbattery

If you want to send more than one test to a candidate, you should use the 'Batteries' option. In this way you can easily combine tests and generate one report in the end. Do not forget to add the battery to your inventory after creating it.