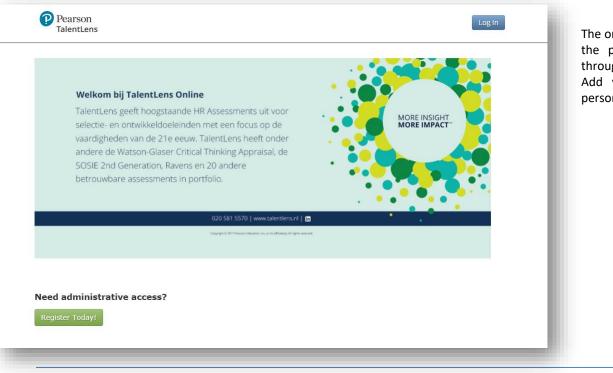

### Log-in

The organization and candidates can access the platform in an online environment through a fully customizable homepage. Add your logo, your colors and set a personalized greeting.